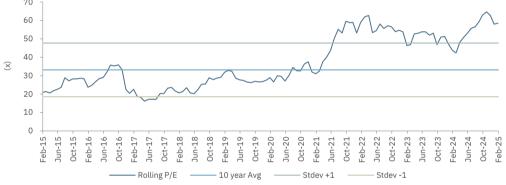

**Margin recovery is not a given:** EBITDA margin came off from 35-38% in FY12-19 to 28% in FY24 and has improved to ~31% in 9MFY25. Management commentary suggests that major margin expansion from the current levels is unlikely – various factors including regulatory compliance requirements have added significantly to the costs in the past decade. While there is no visibility of any jump in margin, we continue to build in an EBITDA margin of 33.3% in FY26E and 35.2% in FY27E. Despite that, valuation remains expensive.

**Retain Sell with a higher TP at INR 4,098:** We raise our core EPS estimates by 5-6% for FY25E-27E. The stock trades at 64.9x FY26E core P/E. We raise our TP from INR 3,890 to INR 4,098, based on 37x FY27E core P/E plus cash per share. However, we reiterate **Sell** as the stock is expensive.